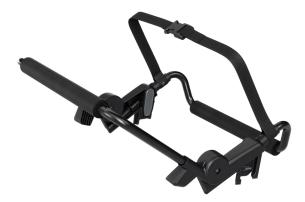

## Thule Urban Glide 3 car seat adapter – Universal

Let's you quickly attach a car seat to the stroller when going from car to stroller, or from stroll back into house or car.

- 1. Easy click-in installation and removal
- 2. Compatible with Chicco and many other car seat model brands (see fitting compatibility)
- 3. Approved up to 9 kg / 20 lbs (child weight)

**MODEL NUMBER** 20110762

Now

AVAILABLE

091021307612

UPC / EAN CODE

Baby & Kids

COUNTRY OF ORIGIN China WARRANTY

See thule.com