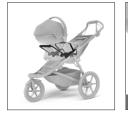

## Thule Urban Glide 3 car seat adapter – Universal

Let's you quickly attach a car seat to the stroller when going from car to stroller, or from stroll back into house or car.

- 1. Easy click-in installation and removal
- 2. Compatible with Chicco and many other car seat model brands (see fitting compatibility)
- 3. Approved up to 9 kg / 20 lbs (child weight)